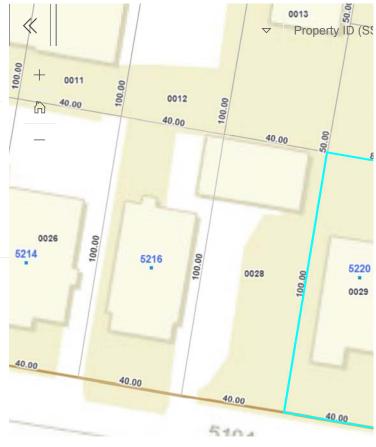

<sup>\*</sup> Taxable Assessment after Tax Assessment Credit and after \$74,850 Homestead Credit, if applicable. (Click here for more information).

If the real property does not appear on the map below, please either search the map manually or email questions or feedback to maps.title@dc.gov. If emailing, please provide the Square Suffix Lot and property address (if applicable).

## **Pay Here**

View Tax Information | View Property Features | View Payments | View Current Tax Bill | View Tax Notices

Legend Info

Property ID: 5308 0029

OWNER NAME CYNTHIA AGBU

OWNER NAME CYNTHIA AGBU
PREMISE ADDRESS 5220 ASTOR PL SE
LAND AREA (SF) 4,000